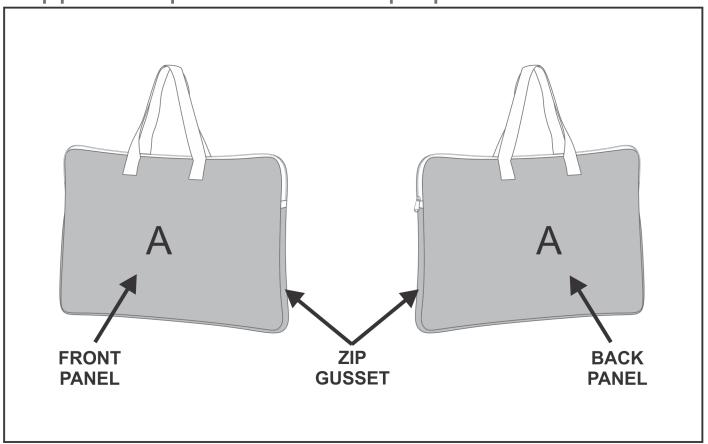

## **Branding Options:**

#### **Position A**

Custom Sublimation A (CPSUB-A)
Full Colour

Size: 960mm wide x 396mm high